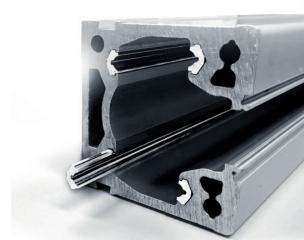

#### **OUR VALUE PROPOSITION**

- Customized precision profiles and cold drawn tubes
- Hardenable materials (50-60 HRC)
- Solutions with low friction and high wear resistance
- Specific surface finish quality
- Guaranteed process capabilities (Cpk > 1.66)
- Tight tolerances +/- 0.01mm
- Advice and services tailored to your need

### **MATERIALS SPECIFICATIONS**

- Austenitic stainless steel EN 1.4404 / AISI 316L and EN 1.4301 / AISI 304
- Martensitic stainless steel EN 1.4034 / AISI 420
- Bearing steel EN 1.3505 / DIN 100Cr6
- Other materials available upon request
- Annealed, cold worked or hardened condition,

### **DELIVERY FORM**

- Cut to length, in coils or in components

## **AREAS OF APPLICATIONS**

- Linear ball bearing, bearing assemblies, bearing ring, raceways, sleeves
- Linear motion systems, rail guides, electrical and pneumatic actuators, piston rods and many more.