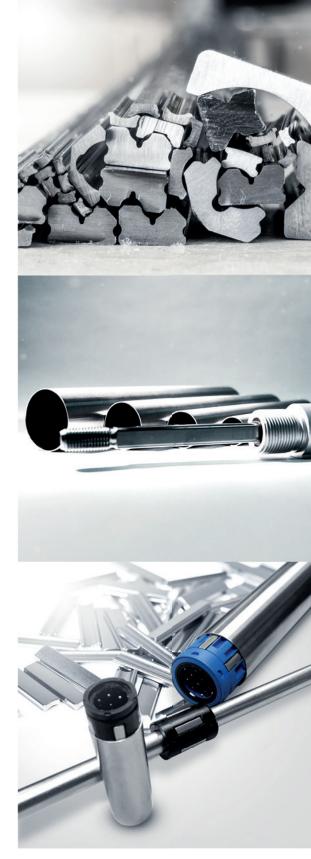

#### **OUR VALUE PROPOSITION**

- Customized precision profiles and cold drawn tubes
- Hardenable materials (50-60 HRC)
- Solutions with low friction and high wear resistance
- Specific surface finish quality
- Guaranteed process capabilities (Cpk > 1.66)
- Tight tolerances +/- 0.01mm
- Advice and services tailored to your need

### **MATERIALS SPECIFICATIONS**

- Austenitic stainless steel EN 1.4404 / AISI 316L and EN 1.4301 / AISI 304
- Martensitic stainless steel EN 1.4034 / AISI 420
- Bearing steel EN 1.3505 / DIN 100Cr6
- Other materials available upon request
- Annealed, cold worked or hardened condition,

### **DELIVERY FORM**

- Cut to length, in coils or in components

## **AREAS OF APPLICATIONS**

- Linear ball bearing, bearing assemblies, bearing ring, raceways, sleeves
- Linear motion systems, rail guides, electrical and pneumatic actuators, piston rods and many more.