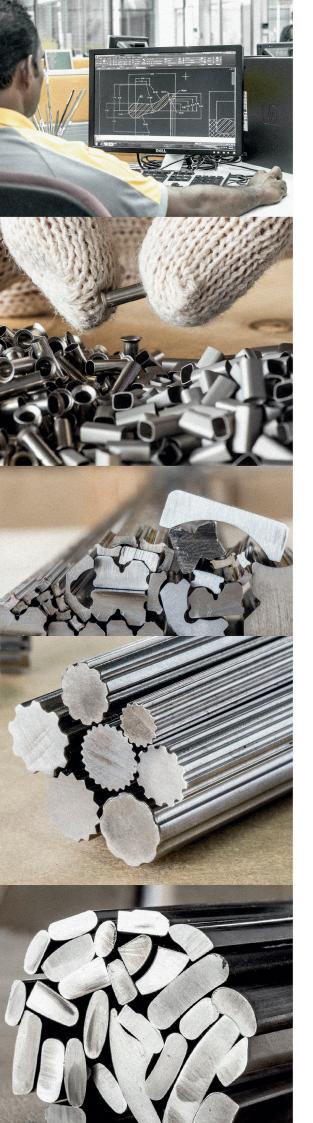

### PRECISION PROFILES

- COLD ROLLING, COLD DRAWING AND CONTINUOUS MACHINING
  - ABILITY TO PRODUCE COMPLEX SHAPES
- HIGH QUALITY SURFACE FINISH
- STAINLESS STEEL, TITANIUM, NICKEL SILVER AND VARIOUS OTHER ALLOYS
- CROSS SECTION FROM 1MM<sup>2</sup> UP TO 400MM<sup>2</sup>

#### **PRECISION TUBES**

- COLD DRAWN ROUND AND SHAPED TUBES
- STAINLESS STEEL AND OTHER ALLOYS UPON REQUEST
- OUTER DIAMETER 3MM UP TO 35MM
- WALL THICKNESS 0.08MM UP TO 2.5MM
- AVERAGE TOLERANCES: +/-0.01MM

## **DELIVERY FORMS**

- IN COILS, IN BARS (1M TO 6M) OR IN FINISHED COMPONENTS
- QUANTITY: FROM 1KG UP TO SEVERAL TONS PER MONTH